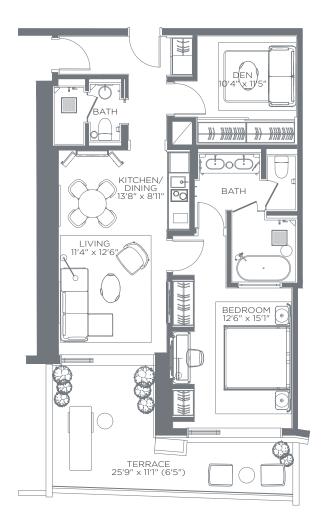

## DAWN 1 BEDROOM + DEN

INTERIOR: 1,011 SQ.FT. EXTERIOR: 100 SQ.FT. TOTAL: 1,111 SQ.FT.

Garden

Standard

Penthouse

TANAGER (M2) FLOORS: 4

WILLET (M3) FLOORS: 2

SANDPIPER (M4) FLOORS: 2