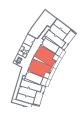

## DAWN 1 BEDROOM + DEN

INTERIOR: 1,011 SQ.FT. EXTERIOR: 100 SQ.FT. TOTAL: 1,111 SQ.FT.

Garden

Standard

Penthouse

TANAGER (M2) FLOORS: 4

WILLET (M3) FLOORS: 2

SANDPIPER (M4) FLOORS: 2