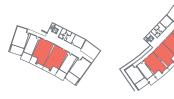

## DAWN 1 BEDROOM + DEN

INTERIOR: 1,011 SQ.FT. EXTERIOR: 100 SQ.FT. TOTAL: 1,111 SQ.FT.

Garden

Standard

Penthouse

TANAGER (M2) FLOORS: 4

WILLET (M3) FLOORS: 2

SANDPIPER (M4) FLOORS: 2

OSPREY (M5) FLOORS: 3

VIRIO (M6) FLOORS: 3

KINGFISHER (M1)

FLOORS: 4

Floor plans are intended to give a general indication of the proposed layout only. All images and dimensions are not intended to form part of any agreement. Dimensions and layouts are not exact. Actual usable room sizes and usable floor space may vary from stated floor area. Furniture and fixture representations are for illustration purposes only and do not reflect electrical plans for the suite. Furniture packages are sold as a separate cost. Features, finishes, sizes and specifications are subject to change without notice. Unit sizes and balcony/terrace sizes vary based on floor and suite location. The unit areas include the perimeter walls, all interior partitions and the balcony areas extend to the edge of the slab. These areas may varied from the local authorities regulations. E. & O. E.