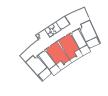

## DAWN 1 BEDROOM + DEN

INTERIOR: 1,011 SQ.FT. EXTERIOR: 100 SQ.FT. TOTAL: 1,111 SQ.FT.

Garden

Standard

Penthouse

TANAGER (M2) FLOORS: 4

WILLET (M3) FLOORS: 2

SANDPIPER (M4) FLOORS: 2