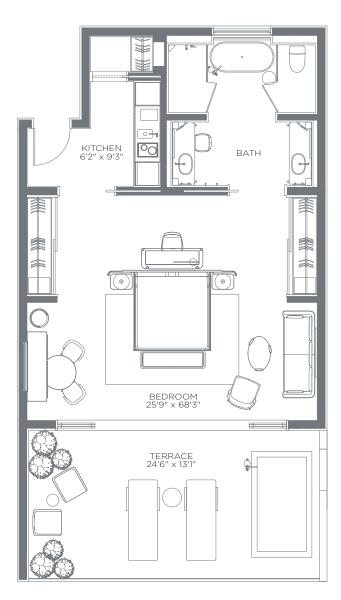

## ORIENT 1 BEDROOM

INTERIOR: 839 SQ.FT. EXTERIOR: 200 SQ.FT. TOTAL: 1,039 SQ.FT.

Garden

Standard

Penthouse

SANDPIPER (M4) FLOORS: 2

Floor plans are intended to give a general indication of the proposed layout only. All images and dimensions are not intended to form part of any agreement. Dimensions and layouts are not exact. Actual usable room sizes and usable floor space may vary from stated floor area. Furniture and fixture representations are for illustration purposes only and do not reflect electrical plans for the suite. Furniture packages are sold as a separate cost. Features, finishes, sizes and specifications are subject to change without notice. Unit sizes and balcony/terrace sizes vary based on floor and suite location. The unit areas include the perimeter walls, all interior partitions and the balcony areas extend to the edge of the slab. These areas may varied from the local authorities regulations. E. & O. E.