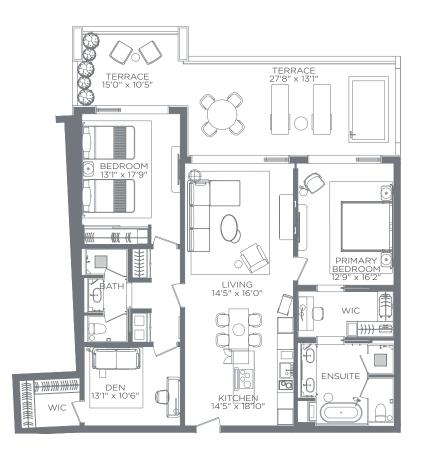

## ROUGE 2 BEDROOM + DEN

INTERIOR: 1,722 SQ.FT. EXTERIOR: 200 SQ.FT. TOTAL: 1,922 SQ.FT.

FLOORS: 4

 TERRACE

 15'0" × 5'5"

 27'8" × 13'1"

 0

Garden