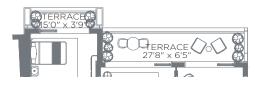

## ROUGE 2 BEDROOM + DEN

INTERIOR: 1,722 SQ.FT. EXTERIOR: 200 SQ.FT. TOTAL: 1,922 SQ.FT.

FLOORS: 4

 TERRACE

 15'0" × 5'5"

 27'8" × 13'1"

 0

Garden